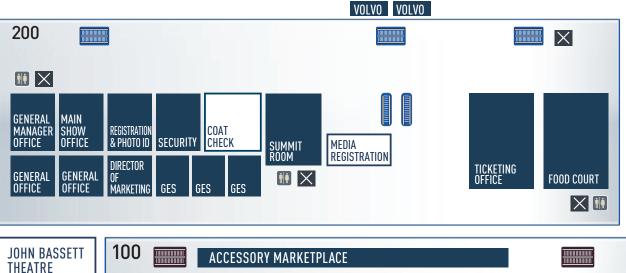

#### MTCC North Building









# TADA MEDIA OFFICE MEDIA CENTRE TADA

# MEDIA MAP



## THE 2017 CANADIAN INTERNATIONAL AUTOSHOW

700

†|+

X

MEDIA Lounge

#### Page 6 - Thursday, February 16, 2017 - The IFP - Halton Hills - Wheels - www.theifp.ca

### Don't miss any of the action

#### From pg. 1

this iconic era — owned, restored and showcased by and for Canadian muscle lovers. Take a stroll down Castrol Alley to see these Legendary Motorcars.

#### **Electric Avenue & Test Drive**

There's undoubtedly been a growing buzz about electric vehicles over the past few years. This year at the 2017 Canadian International AutoShow, visitors will have the chance to get behind the wheel of an electric vehicle and learn about EV technology first hand during complimentary test drives offered through Plug'n Drive. Don't mis