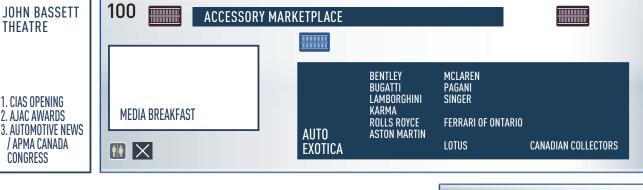

#### MTCC North Building









# TADA MEDIA OFFICE MEDIA CENTRE TADA

# MEDIA MAP



## THE 2017 CANADIAN INTERNATIONAL AUTOSHOW

700

†|+

X

MEDIA Lounge

#### Page 6 - Thursday, February 16, 2017 - The IFP - Halton Hills - Wheels - www.theifp.ca

### Don't miss any of the action

#### From pg. 1

this iconic era — owned, restored and showcased by and for Canadian muscle lovers. Take a stroll down Castrol Alley to see these Legendary Motorcars.

#### **Electric Avenue & Test Drive**

There's undoubtedly been a growing buzz about electric vehicles over the past few years. This year at the 2017 Canadian International AutoShow, visitors will have the chance to get behind the wheel of an electric vehicle and learn about EV technology first hand during complimentary test drives offered through Plug'n Drive. Don't miss