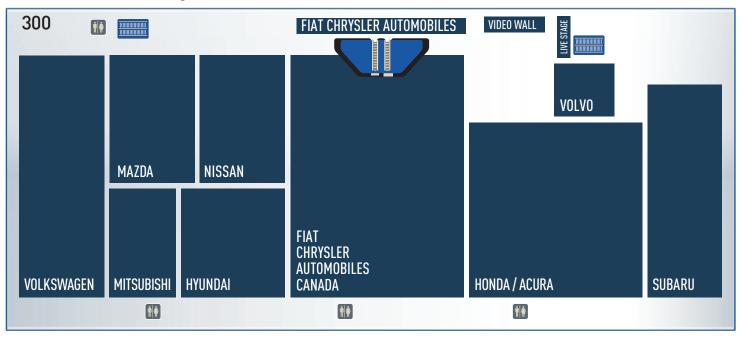

#### MTCC North Building









# TADA MEDIA OFFICE MEDIA CENTRE TADA

# MEDIA MAP



## THE 2017 CANADIAN INTERNATIONAL AUTOSHOW

700

†|+

X

MEDIA Lounge

#### Page 6 - Thursday, February 16, 2017 - The IFP - Halton Hills - Wheels - www.theifp.ca

### Don't miss any of the action

#### From pg. 1

this iconic era — owned, restored and showcased by and for Canadian muscle lovers. Take a stroll down Castrol Alley to see these Legendary Motorcars.

#### **Electric Avenue & Test Drive**

There's undoubtedly been a growing buzz about electric vehicles over the past few years. This year at the 2017 Canadian International AutoShow, visitors will have the chance to get behind the wheel of an electric vehicle and learn about EV technology first hand during complimentary test drives offered through Plug'n Drive. Don't m