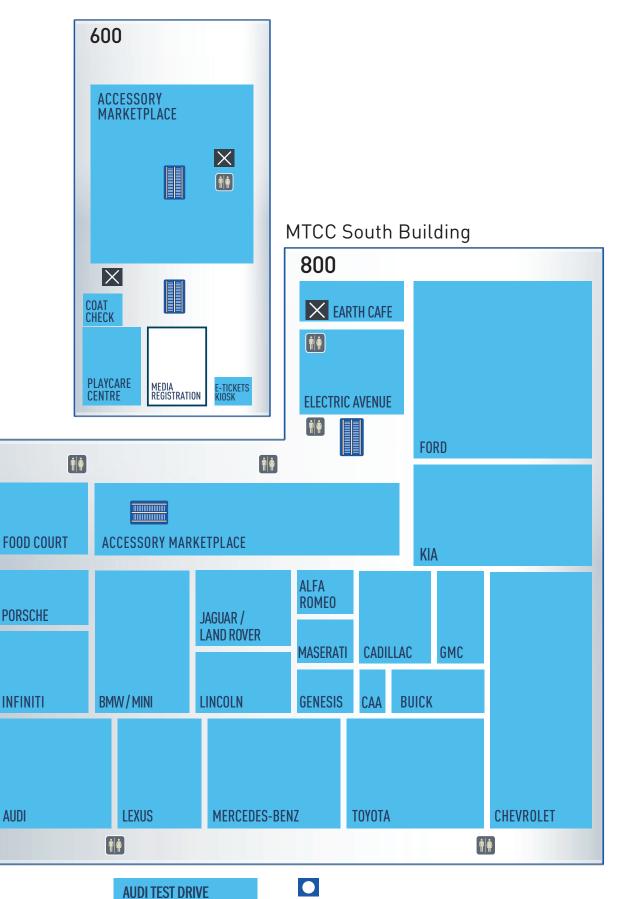

#### **Electric Avenue & Test Drive**

There's undoubtedly been a growing buzz about electric vehicles over the past few years. This year at the 2017 Canadian International AutoShow, visitors will have the chance to get behind the wheel of an electric vehicle and learn about EV technology first hand during complimentary test drives offered through Plug'n Drive. Don't miss your chance to feel the electricity! Check out the all-new Electric Avenue located in the South Building Level 800. Test rides will be offered every day during the 10-day show in the North Building Level 200, from Feb. 17-26. Hours for test drive sessions will be posted daily at the Plug'n Drive booth in the lobby of the North Building.

#### Volkswagen PlayCare Centre

Drop your kids off at the Volkswagen Children's Playcare Centre while you explore the 2017 AutoShow. FREE professional daycare service filled with exciting activities for your children – courtesy of your local Volkswagen dealer. There will be arts and crafts, interactive activities and more. The Volkswagen Children's Playcare Centre has a NEW LOCATION this year, located on Level 600 in the South Building beside the restaurant and coat check.

#### WIN FREE GAS FOR A YEAR WITH CAA

At this year's Canadian International AutoShow, one lucky visitor will WIN free gas for a year in CAA's You Pump. We Pay. Visit the CAA booth from February 17 to 26 to enter. You can find CAA on Level 800 in the South Building of the Metro Toronto Convention Centre.