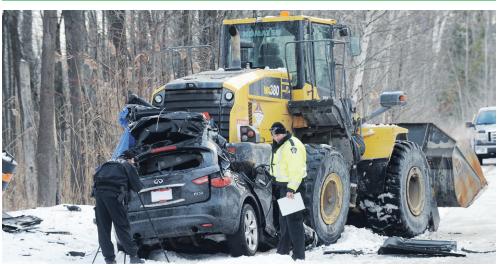

#### **NEWS** theifp.ca

An SUV collided with a front-end loader on Twiss Rd. at Reid Side Rd. in Campbellville. The lone occupant of the vehicle was pronounced dead at the scene. Photo by Graham Paine

A 34-year-old man died after his vehicle slammed into a front-end loader parked on a Campbellville property Monday.

Halton Regional Police say that shortly after 3 p.m., a 2012 Infinity was westbound on Reid Side Rd. As the vehicle reached a T-intersection at Twiss Rd., it continued through on a private driveway. Parked on the driveway was an unoccupied front-end loader.

The Infinity struck the rear of the frontend loader and the driver of the SUV was killed instantly.

Anyone with information about the crash is asked to call the Collision Reconstruction Unit at 905-878-5511, ext. 5065.