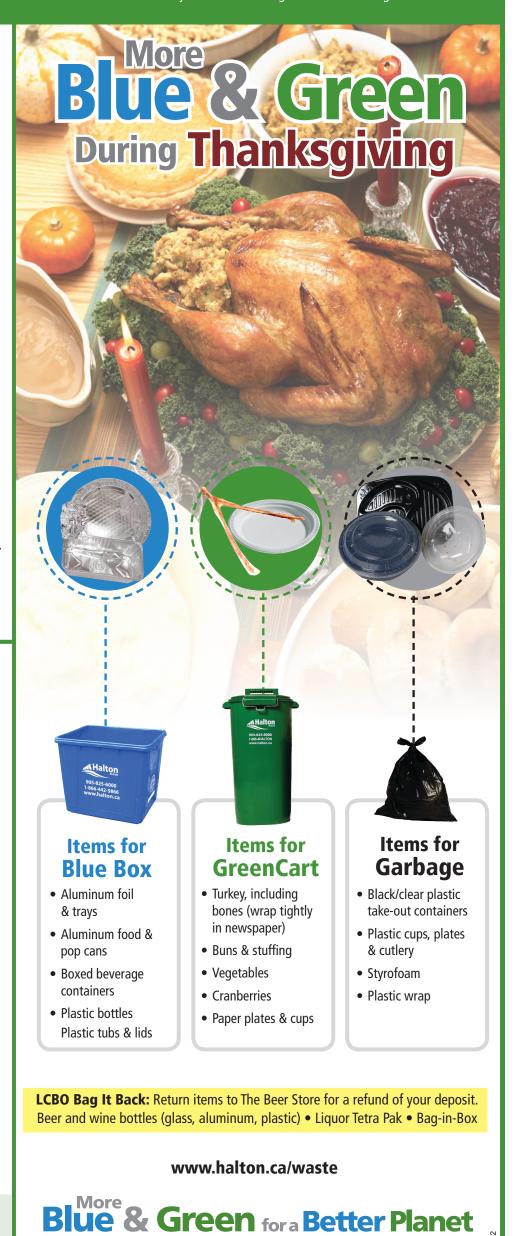

# Halton Hills Thanksgiving Household Waste Collection Notice

**Please Note Collection Day Changes** 

| OCTOBER           |         |                          |                                        |                             |             |
|-------------------|---------|--------------------------|----------------------------------------|-----------------------------|-------------|
| MONDAY            | TUESDAY | WEDNESDAY                | THURSDAY                               | FRIDAY                      | SATURDAY    |
| 8<br>Thanksgiving | 9       | 10<br>Areas<br>Collectio | 11<br>1, 3, 4, 5<br><sup>n moves</sup> | 12<br>Areas 2<br>Collection | 13<br>moves |

Due to the Thanksgiving holiday, household waste collection services the week of October 8 will take place the day after your regular collection day.

Please place your waste at the curb by 7 a.m. on your scheduled holiday collection day.

Please check your 2012 Waste Management Guide and Collection Calendar for your collection area details, or visit **www.halton.ca/waste** to use our "Search by Address" tool.