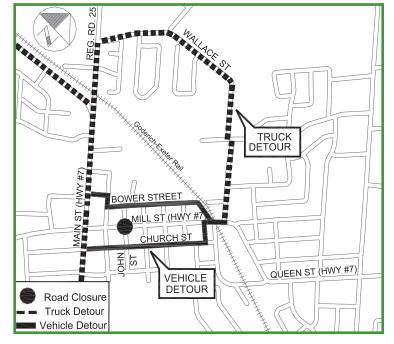

#### **NOTICE OF ROAD CLOSURE**

Intersection of John Street and Mill Street for a Wastewater main Installation, Town of Halton Hills (Acton)

The intersection will be closed from Friday, October 12, 2012 to Sunday, October 14, 2012. Truck traffic will be re-routed along Wallace Street to Highway 7 and Regional Road 25. Regular vehicular traffic will be re-routed north along Bower Street and south along Church Street.

Vehicle access to local businesses will be maintained throughout the intersection closure.

Contract Number: Project Manager:

Martin Larkin 1-866-442-5866 x 7614

WS-2865-12