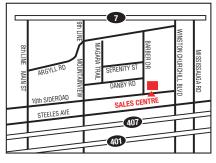

The Kingsley Elevation C 2520 sq.ft.

Visit us at REMINGTONHOMES.COM or call 905.873.9996