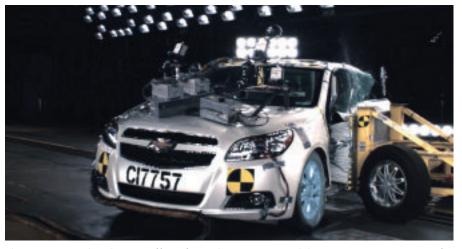

The U.S. National Highway Traffic Safety Administration and the U.S. Insurance Institute for Highway Safety have both given the 2013 Chevrolet Malibu Eco its top safety ratings.

### Chevrolet Malibu Eco twice as safe

The 2013 Chevrolet Malibu Eco is the first and only all-new 2013 mid-size car to receive double honours for safety including a Five-Star Overall Vehicle Score from the National Highway Traffic Safety Administration and a 2012 Top Safety Pick by the U.S. Insurance Institute for Highway Safety. Both are the highest ratings possible.

The IIHS tests vehicles to determine how well they protect occupants in front and side crash tests, in rollovers via a roof strength test, and simulated rear impacts to evaluate seat and head restraints for protection against neck injuries.

The Malibu Eco achieved a 'good'

score in all four types of tests performed and has standard electronic stability control, which the IIHS requires for Top Safety Pick designation.

In achieving the Five-Star Overall Vehicle Score, the Malibu Eco was tested under NHTSA's revised New Car Assessment Program.

The overall score is based on frontal and side crash tests in addition to evaluation for rollover resistance. Under the rating system, performances in three test segments are combined mathematically into an 'Overall Vehicle Score.'