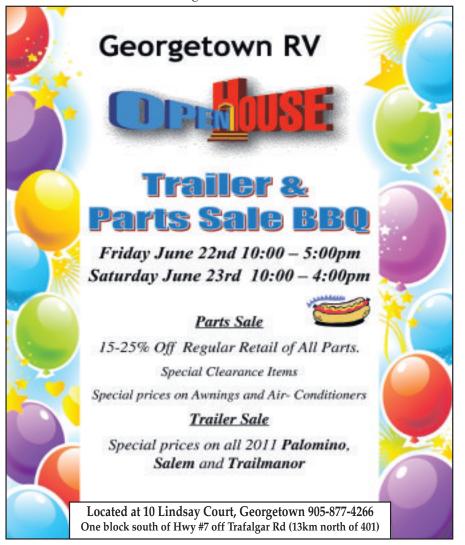

## **Oil Change Plus**

# **Includes FREE** tire rotation

- Oil & filter change up to 5 litres of 5W/20 or 5W/30 or 10W/30 oil
- · Rotate and inspect 4 tires
- Courtesy check: visual brake check, tires, battery, fluids, air filter, lights, hoses, belts and more...

\$ Plus Tax
Most Vehicles
CODE: Iof29

\*Terms and conditions apply. Synthetic or other grades of oil extra.
Environmental disposal & shop supply fees may be charged, where
permitted by Jaw. Cannot be combined with any other offer.
Free tire rotation at time of oil change.

#### You trust our name. You'll love our service.

#### **GEORGETOWN**

Car Care Centre 178 Guelph Street 905-873-1622

#### MILTON

Car Care Centre 420 Steeles Ave East 905-876-4664

TIRES • BRAKES • TUNE-UPS • ALIGNMENT • MUFFLERS • SHOCKS COMPUTER DIAGNOSTICS • EXPRESS OIL & LUBE • AIR CONDITIONING

Car Care Centre