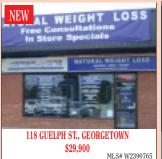

### GOOD DC1 (old C1) COMMERCIAL ZONING \$395,000

On Guelph St, lot size 66' x 132', lot value only. MLS#s W2301155 & W2301137