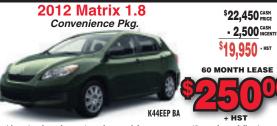

lease rates up to 60 months

**GEORGETOWN** 

All cash prices are plus HST and lic. only. All payments 60 month lease with Ø down payment and 20,000 kms per year with optional purchase price at lease end. Lease rates over 60 months on following vehicles 0.9% on Corolla, Matrix and Rav4, 2.9% on Yaris. 0% financing available over 60 months on Corolla, Matrix, Rav4, Yaris. 0% finance example of \$10,000 is \$166.67 per month. Cost of borrowing \$0. except on Yaris which is \$2000. Call the information hotline for all the details at 905-877-2296. All new vehicles purchased June 21, 22 & 23 and delivered by July 31st receive a \$500 prepaid credit card and a 90 day car wash pass which entitles you to 1 free car wash per day for 90 days.