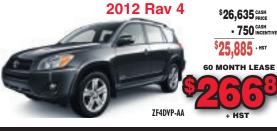

## 3 DAYS ONLY SUPER SALE • JUNE 21-22-23

\$18,545 PRICE
- 1,250 CASH
- 1,295 - HST

60 MONTH LEASE

60 MONTH LEASE

+ HST

2012 Yaris Hatchback Le Convenience

\$18,550 + HST 60 MONTH LEASE financing available up to 60 months

lease rates up to 60 months

**GEORGETOWN** 

All cash prices are plus HST and lic. only. All payments 60 month lease with Ø down payment and 20,000 kms per year with optional purchase price at lease end. Lease rates over 60 months on following vehicles 0.9% on Corolla, Matrix and Rav4, 2.9% on Yaris. 0% financing available over 60 months on Corolla, Matrix, Rav4, Yaris. 0% finance example of \$10,000 is \$166.67 per month. Cost of borrowing \$0. except on Yaris which is \$2000. Call the information hotline for all the details at 905-877-2296. All new vehicles purchased June 21, 22 & 23 and delivered by July 31st receive a \$500 prepaid credit card and a 90 day car wash pass which entitles you to 1 free car wash per day for 90 days.