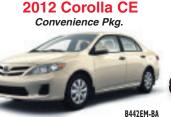

## 3 DAYS ONLY SUPER SALE • JUNE 21-22-23

\$18,545 PRICE
- 1,250 CASH
- 1,295 - HST

60 MONTH LEASE

60 MONTH LEASE

+ HST

2012 Yaris Hatchback Le Convenience

\$18,550 + HST 60 MONTH LEASE financing available up to 60 months

lease rates up to 60 months

**GEORGETOWN** 

All cash prices are plus HST and lic. only. All payments 60 month lease with Ø down payment and 20,000 kms per year with optional purchase price at lease end. Lease rates over 60 months on following vehicles 0.9% on Corolla, Matrix and Rav4, 2.9% on Yaris. 0% financing available over 60 months on Corolla, Matrix, Rav4, Yaris. 0% finance example of \$10,000 is \$166.67 per month. Cost of borrowing \$0. except on Yaris which is \$2000. Call the information hotline for all the details at 905-877-2296. All new vehicles purchased June 21, 22 & 23 and delivered by July 31st receive a \$500 prepaid credit card and a 90 day car wash pass which entitles you to 1 free car wash per day for 90 days.