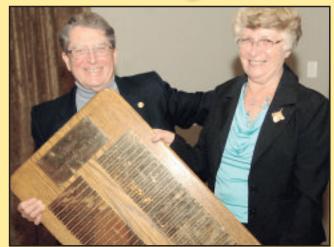

### Aulie Conrog

Acton Rotarian Bill Sanford presented the plaque to Acton Citizen of the Year

**Julie Conroy** 