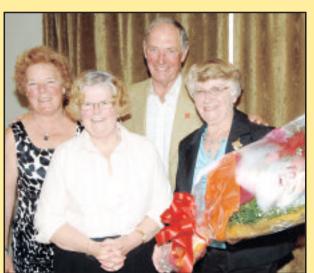

www.macmillans.ca Mon. - Fri, 9 am - 7 pm, Sat. 10 am - 6 pm, Sun. 10 am - 5 pm brought

Wellington-Halton MPP Arnott Acton Citizen of Year Conroy greetings from the provincial government.

Julie

As Acton Citizen of the Year Julie Conroy was a long-time employee at Chudleigh's Orchards, owner Tom Chudleigh, (in back) was joined current employee Shirley Rosenbersky and former employee Joan Brewer (in front), as they presented Julie with flowers.