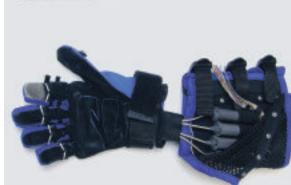

## GM, NASA team up on robotic glove

General Motors and NASA are jointly developing a robotic glove that auto workers and astronauts can wear to help do their respective jobs better while potentially reducing the risk of repetitive stress injuries.

The Human Grasp Assist device, known internally in both organizations as the K-glove or Robo-Glove, resulted from GM and NASA's Robonaut 2 (R2) project, which launched the first human-like robot into space in 2011. R2 is a permanent resident of the International Space Station.

When engineers, researchers and scientists from GM and NASA be-

gan collaborating on R2 in 2007, one of the design requirements was for the robot to operate tools designed for humans, alongside astronauts in outer space and factory workers on Earth

The team achieved an unprecedented level of hand dexterity on R2 by using leading-edge sensors, actuators and tendons comparable to the

nerves, muscles and tendons in a human hand.

Research shows that continuously gripping a tool can cause fatigue in hand muscles within a few minutes. Initial testing of the Robo-Glove indicates the wearer can hold a grip longer and more comfortably.