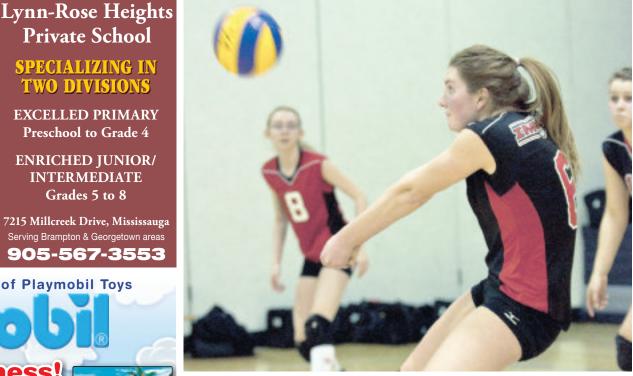

## Impact hosts Bugarski Cup

Abbie Jolly of Georgetown's under-17 Impact returns a serve during the Ontario Volleyball Association's Bugarski Cup Championship West last Saturday at Christ the King Secondary School. The U-17 Impact had two tough opponents in the preliminary round and finished seventh in the nine-team tourney, while Georgetown's under-16s were edged 15-12 by the Kitchener-Waterloo Predators in the tiebreaking set in the semifinals, but went on to beat the Oakville Thunder in the consolation final. London's Forest City beat the Predators in the championship match. Meanwhile, in Stratford last weekend, a couple of Georgetown Impact squads ended up meeting in the final of the OVA McGregor Cup tournament. The under-15s downed the under-14s 25-17, 25-23 to claim the gold medals Photo by Ray Lavender