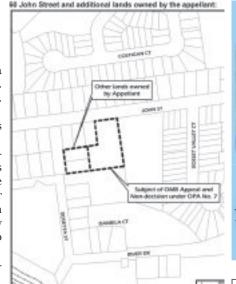

The property owner has filed with the Ontario Municipal Board site-specific appeals to the GO Station Secondary Plan and the Comprehensive Zoning Bylaw. The owner wants to change the land use designation and zoning to allow medium to high density development at 60 John St. as well the two abutting properties to the southwest.