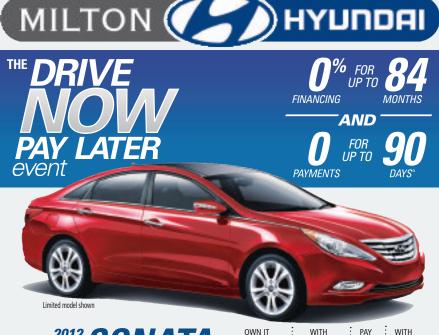

-Carguide Magazine/Metroland Media

<sup>2012</sup> SONATA

Most fuel-efficent full-size car

FINANCING FOR 64 MONTHS

The IFP\* Halton Hills\* WHEELS February 09, 2012

#### SELLING PRICE: \$24,400

SONATA GL 6-SPEED. DELIVERY, DESTINATION & FEES INCLUDED. PLUS HST.

### THE BEST-SELLING PASSENGER CAR BRAND IN CANADA FOR 2011.

WITH : SELLING PRICE:

& FEES INCLUDED.

<sup>2012</sup> ELANTRA TOURING

Spirit & practicality in perfect balance

15 MOUNTAINVIEW RD. N., **GEORGETOWN** 905-877-2296