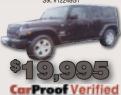

2008 Jeep Wrangler Unlimited Green, 6 spd., Alloys, Sahara, 47,000 kms. Stk. #11071G1

2008 Jeep Wrangler Unlimited Green, Mygig, 6 Spd., Bush Bar, Sahara, 90,000 kms.

2008 Jeep Liberty Limited Black, Leather, Chrome Wheels, Skyrider Sunroof, 65,000 kms.