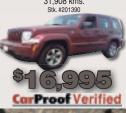

## PREOWNED JEEP SPECIALS

2011 Grand Cherokee Laredo Charcoal, FDR, Leather, Mygig, Backup Camera, V6, 33,000 kms.

2009 Jeep Liberty Red, FDR, V6, Auto, Air, Alloys, 4 WD,

2008 Jeep Wrangler Unlimited Black, Dual Tops, Nav., 6 spd., 91,000 kms.

2008 Jeep Wrangler Unlimited Green, 6 spd., Alloys, Sahara, 47,000 kms. Stk. #11071G1

2008 Jeep Wrangler Unlimited Green, Mygig, 6 Spd., Bush Bar, Sahara, 90,000 kms.

2008 Jeep Liberty Limited Black, Leather, Chrome Wheels, Skyrider Sunroof, 65,000 kms.