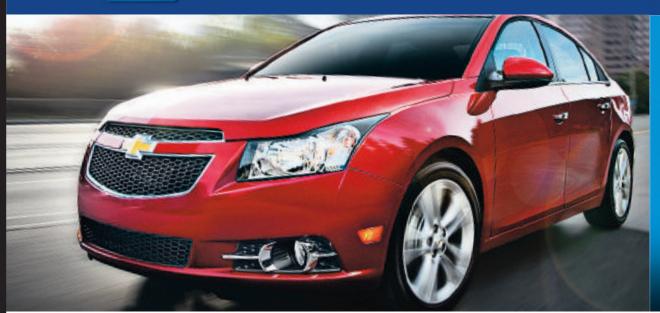

## 2012 CRUZE LS

- Best-in-Class Safety+ with 10 Airbags
- Power Windows, Door Locks and Remote Keyless Entry
- StabiliTrak® Electronic Stability Control System with ABS
- OnStar" with 6-months of Turn-by-Turn Navigation

**BUY NOW PRICE** 

\$16.595

\$118 a 3.49% \$0 pown