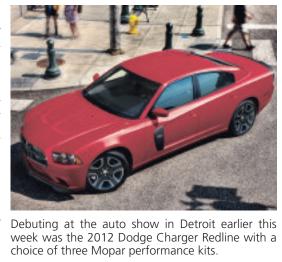

## Charger Redline makes its debut at Detroit show

Delivering performance and an even more aggressive look, the 2012 Dodge Charger Redline is a 426 Hemi-powered showcase of new Mopar performance kits that will arrive later this year.

The Dodge Charger Redline vehicle with all three Mopar performance stage kits debuted at the 2012 North American International Auto Show this week.

The Dodge Charger Redline's cockpit design features premium materials and is further enhanced with a Mopar aluminum shift bezel and aluminum instrument panel bezel with Redline perimeter accent.

For a more enthusiast-desired look, Mopar pedal covers are made from stainless steel and feature a rubberized pattern for improved trac-

Top of the list is Stage III, Mopar's Gen III High Output 426 Hemi V8 engine, with 590 hp

Delivering 220 more horsepower than the 2012 Dodge Charger R/T, the Charger Redline features the new high-output version of the powerful and lightweight Gen III 426 HEMI V8 crate engine (for race/off-road use only).