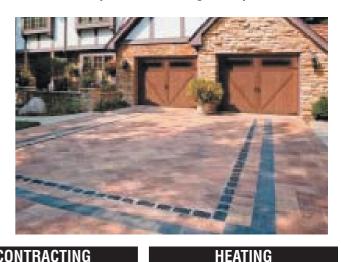

# Long lasting curb appeal screwdrivers or a lifting tool, disposing of the damaged pieces and

Among all the technologies and methods currently in vogue for installing a driveway, clearly the superior method is the installation of interlocking brick pavers. The bottom line is that interlocking brick paving has become a standard which has set the bar high indeed in terms of adding real value to a home. There are very few similar improvement tactics on the outside of a home which add curb appeal and real, true intrinsic value to a home.

Whereas landscaping seems to be a great addition, it is a very subjective opinion, depending on who is assessing its appeal. Brick paving, on the other hand, is a universally-appreciated aspect of a home's value.

#### The Value of Interlocking Brick Pavers

If for no other reason, a driveway thus applied using brick payers is considered by everyone in the real estate (and other) industries as a value-enhancing product. Studies have proven out that a driveway or road composed of this product will outlast competing

Homes with brick paver patios and driveways are simply more valuable owing to the sheer strength and durability of the interlocking brick pavers. As if this were not compelling enough, the array of gorgeous designs available for the same product also has a refreshing and exciting aesthetic dimension. Colorful, interestinglypatterned, unique paver driveways, walkways and patio surfaces combine to add value beyond the initial outlays for their installation. And, as time goes on, this value only increases. The sense of permanence and beauty offered by interlocking brick installations is a marvelous usage of available technology. Few people ever regret installing these gorgeous and appealing products.