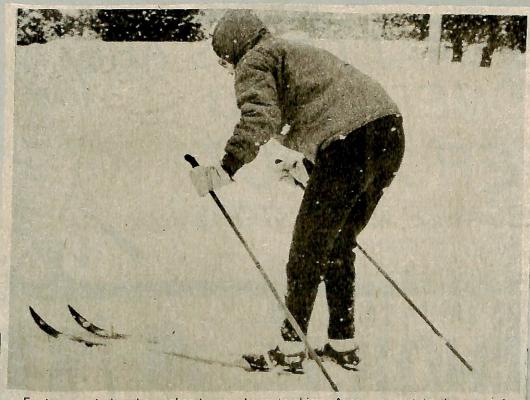

Fresh snow during the weekend was a boon to skiers. A new convert to the sport of cross-country skiing takes her first few faltering steps. With instruction available and area clubs to join, skiing is rapidly gaining popularity in Prince Edward County.