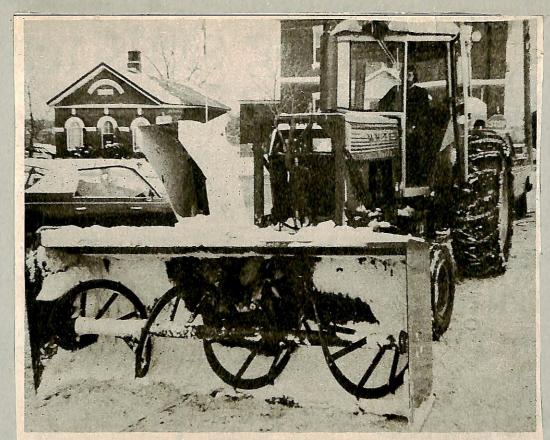

A BLOW FOR SNOW .... This eight foot model front mounted snow blower is unique to Prince Edward County. Owner Harold Bartman of RR 2, Milford, says it cost him \$4,500 and was supplied by Eastern Farm Machinery. The blower is powered by a 85 hp White tractor. Mr. Bartman's son David Grimmon operates the equipment and is kept busy clearing driveways and parking lots of snow.