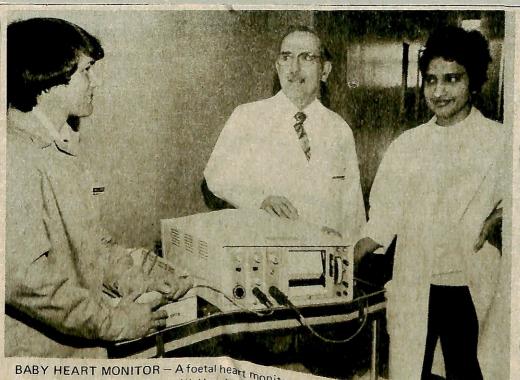

BABY HEART MONITOR — A foetal heart monitor donated by the Hospital Auxiliary to blood pressure and any distress signals which may occur when the baby is being born. Auxiliary president Eleanor Lindsay discusses the machine with Dr. F.W. Murphy, centre and Dr. E. Benjamin.