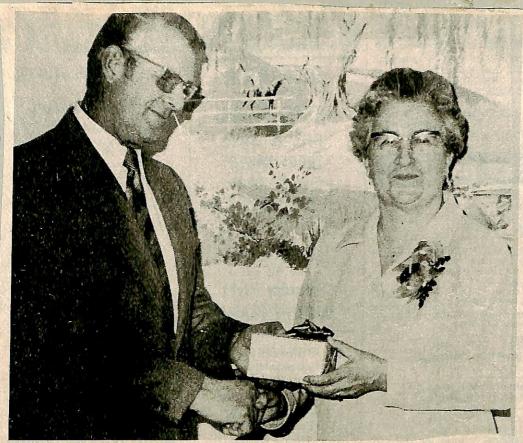

25 YEARS OF SERVICE... Donald Walker, member of the Prince Edward County Memorial Hospital Board, presents Mrs. Helen Burley with a token of the Board's appreciation of her 25 years of service in the business office of the hospital. The gold watch is a reminder of her years as a supervisor and business manager. A dinner was held Monday evening, Jan. 15, in the hospital cafeteria with members of the Board present.