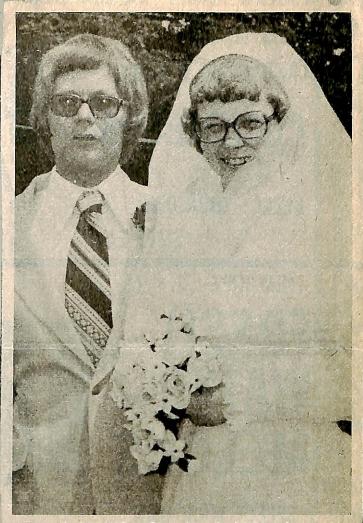

LOCAL WEDDING – Recently united in marriage at the Calvary Temple in Belleville were Linda Lee Woodall, daughter of Kenneth and Shelia Woodall,RR 7, Belleville and Eldon Murray Hewitt, son of James and Marjorie Hewitt, RR 1, Selby.