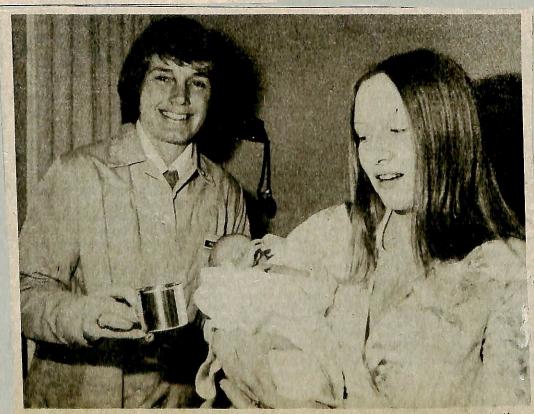

2

NEW YEAR BABY .... It was a little late but Prince Edward County Memorial Hospital's New Year baby finally turned up at 9:46 p.m. Jan. 3. Michelle Lynn Struthers, 7 Lb. 1 oz. is the new daughter of Randy and Vera Struthers, 65 Union Street, Picton. Hospital Auxiliary president Eleanor Lindsay presented her with an inscribed silver mug on Friday.