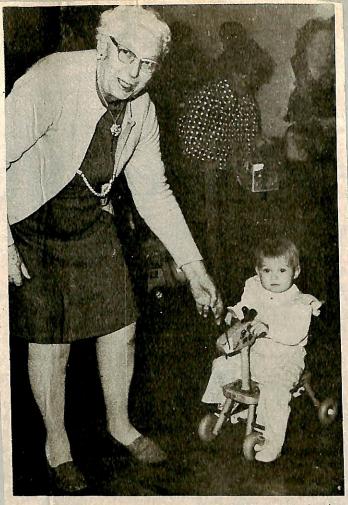

The pre-school play session that is held weekly at the Memorial Home has brought many smiles and langhs to residents who participate in the program. Above, Jill Latchford has taken a shine to one of the residents, Clemintine McQuaid, and lets Mrs. McQuaid take her for a ride on the trusty wooden steed.