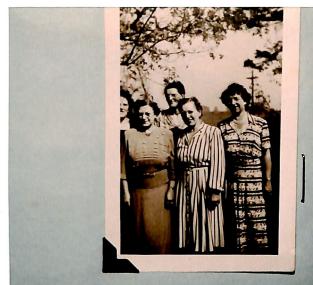

1951 - 1952 OFFICERS

Back row - Pres. Mrs Albert Martin, Sectreas., Mrs Robert Wheeler, 1st Vice Pres. Mrs Sam Dafoe.

Front row - 2nd Vice Pres. Mrs Harry Coulter District Director Mrs. Howard Countryman.