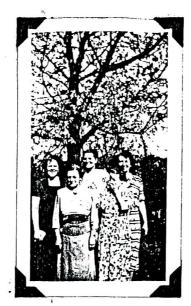

1950 -51 OFFICERS

Back row - Pres. Mrs Albert Martin, Sec-treas. - Mrs Robert Wheeler, 1st. Vice Pres. Mrs Clayton Fisher.

Front row - Mrs Harry Coulter, 2nd Vice Pres., District Director - Mrs Stanley Webb.