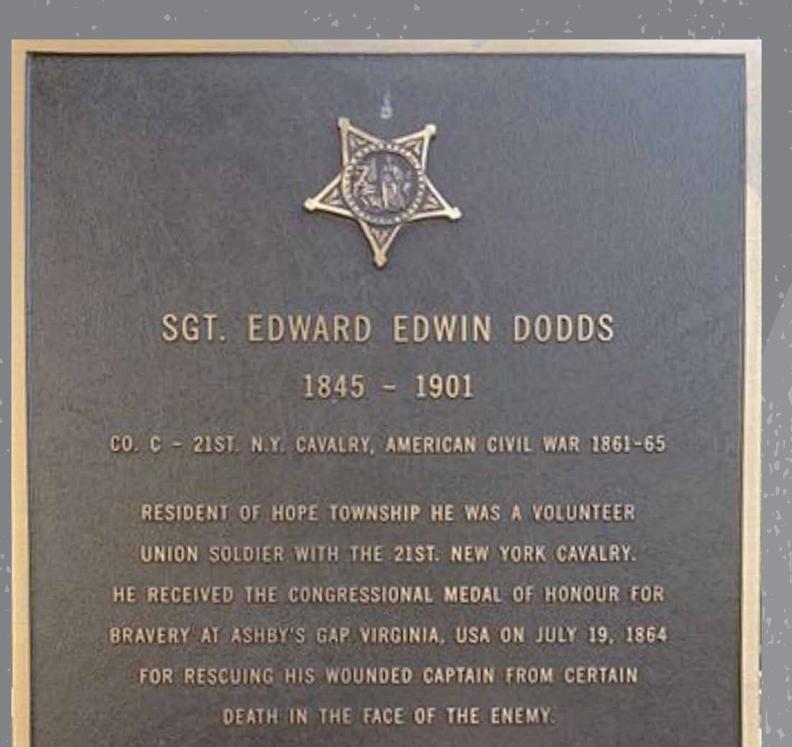

Edward died January 12, 1901 at the age of 55, and is interred at Canton Cemetery. This plaque in his memory stands on guard at the cemetery gate.

HE IS THE ONLY SOLDIER BURIED IN CANADA OF THE 29 CANADIAN SOLDIERS WHO RECEIVED THE MEDAL OF HONOUR IN THE CIVIL WAR. HE IS BURIED IN THE CANTON CEMETERY.

**DID YOU KNOW?** 

There were only 34 Canadian Medal of Honor recipients in the Civil War (the only US military bravery medal awarded at this time), and only 6 are buried in Canada.

Edward Edwin Dodds is one of them.