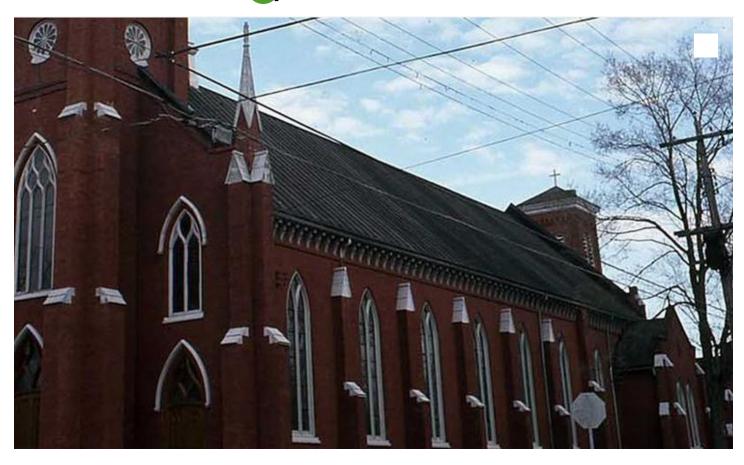

## St. Mary's in Lindsay cancels masses following COVID-19 exposure in parish rectory

No services will be held from April 11 to 15 after clergy and staff at St. Mary Parish rectory received word from the Haliburton Kawartha Pine Ridge Health Unit they had been exposed to the virus

**By This Week** Kawartha Lakes This Week Saturday, April 10, 2021

Upcoming weekday masses at St. Mary's Catholic Church in Lindsay have been cancelled after clergy and staff at St. Mary Parish rectory received word from the Haliburton Kawartha Pine Ridge Health Unit they had been exposed to the COVID-19 virus.