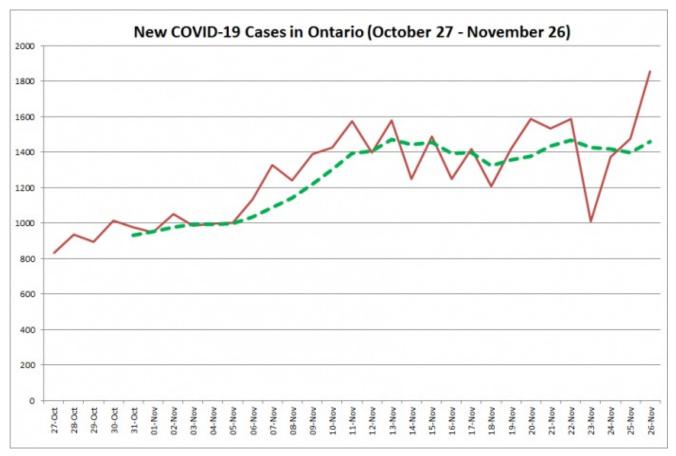

## Despite having reported 26 new cases over past week, Haliburton, Kawartha, Pine Ridge District Health Unit remains in 'Green-Prevent'

By <u>kawarthaNOW</u> -Published

New COVID-19 cases in Ontario from October 27 - November 26, 2020. The red line is the number of new cases reported daily, and the dotted green line is a five-day moving average of new cases. (Graphic: kawarthaNOW.com)