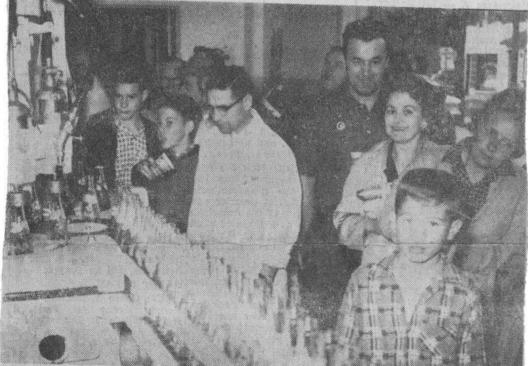

Intosh, president of Pepsi-Cola at the official opening of the Coleman Street plant on Saturday. Mrs. Spinelli received a bouquet of roses.

PEPSI-COLA IN THE MAKING — Visitors to open house at Moira Beverages Ltd. on Saturday were taken on conducted tours of the bottling plant.

A section of the crowd is seen passing through the plant watching the automatic bottling equipment in action.

INTELLIGENCER JUNE 5, 1961