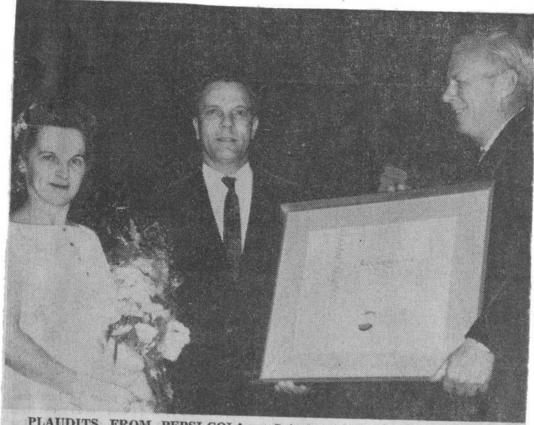

## MOIRA BE VERAGES, SOLD AND NOW MISNER BEVERAGES

110

BELLEVILLE PUBLIC LIBRARY
223 FINNACLE ST.
BELLEVILLE, ONT. K8N 3A7

PLAUDITS FROM PEPSI-COLA— Mr. William Spinelli, operator of Moira Beverages Ltd. (centre) is seen receiving a dedication scroll from Frank Mc-

Intosh, president of Pepsi-Cola at the official opening of the Coleman Street plant on Saturday. Mrs. Spinelli received a bouquet of roses.

PEPSI-COLA IN THE MAKING — Visitors to open house at Moira Beverages Ltd. on Saturday were taken on conducted tours of the bottling plant.