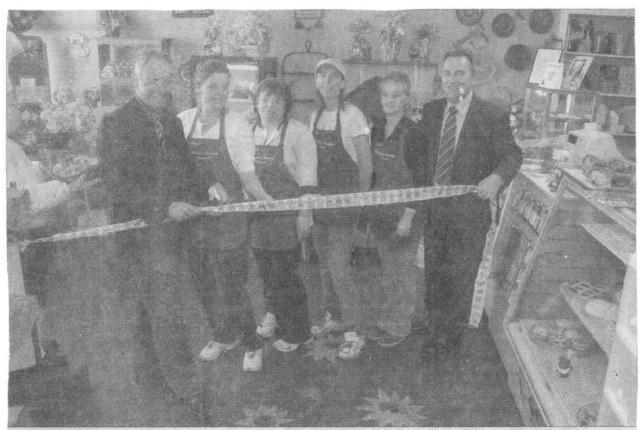

Stell Dec 6/06

INTELLIGENCER PHOTO BY JEREMY ASHLEY

## **Business** grows

Maggie's Country Korner just got a little bigger, Tuesday morning. The restaurant and catering business, which operates at Westgate Plaza at 487 Dundas St. W., recently expanded to include an on-site bakery. Offering a wide variety of baked goods, pastries and cakes, the bakery is also the newest member of the Buy Locally Owned Group. On hand to cut the ribbon during the official grand opening were two members of the BLOG, Mayor Neil Ellis and BLOG president Tom Lafferty. Pictured at the festitives are (from left) Lafferty, owner Maggie Thrasher, employees Shelley Stone, Helen Revoy, Heather McKenzie and mayor Ellis.