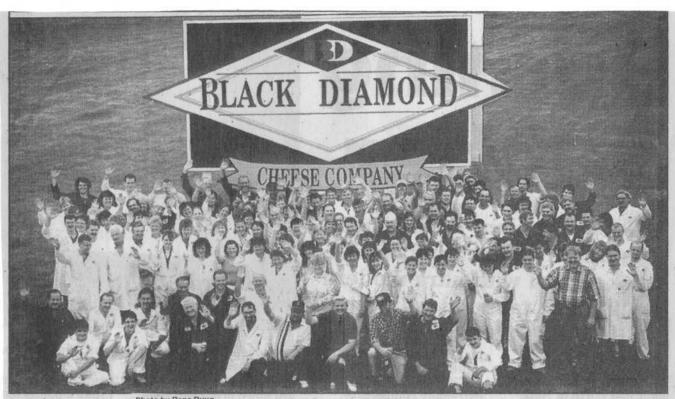

## BLACK DIAMOND AULT FOODS (con+)

Employees of Black Diamond had reason to smile. The last year has seen the company make moves which have added jobs locally.

## Just the facts

- ☐ Black Diamond is owned by Ault Foods and located on Black Diamond Road, in Thurlow Township
- ☐ employs almost 300 people
- ☐ produces processed cheese slices and spreads, and cuts and packaged cheese
- ☐ Ault Foods purchased the cheese division of Schneider's last year and moved production to the Thurlow plant
- will begin leasing a 2.5 million-cubic-foot warehouse in Belleville in May and move approximately 30 employees to it