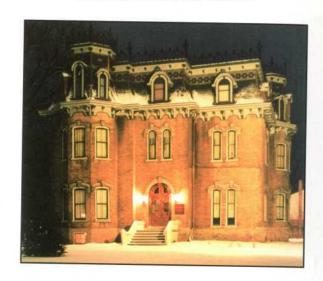

## Visit a bygone era

Built in 1883, this restored Victorian mansion was designated a National Historic Site for its outstanding architectural features. Glanmore houses superb collections of furniture and works of art.