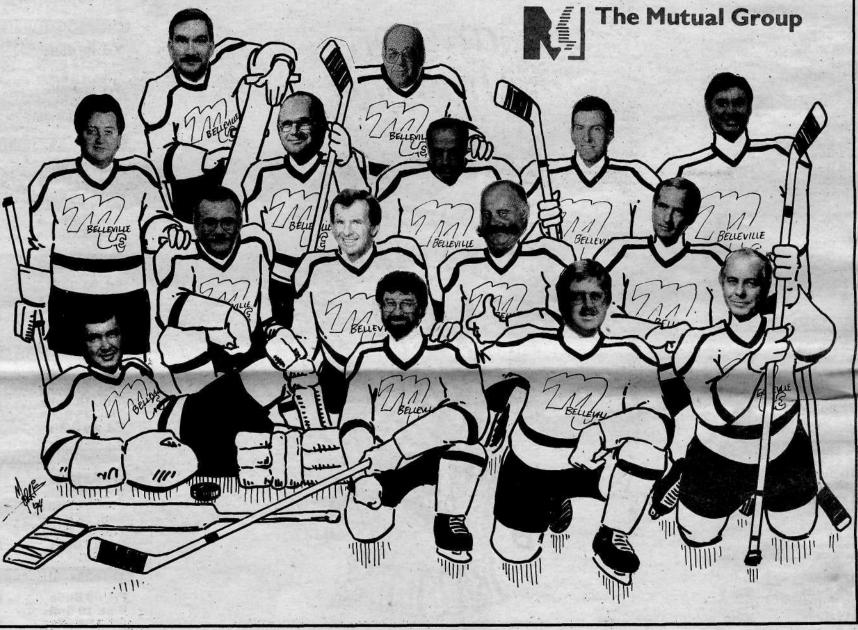

## HATS OFF TO THE BELLEVILLE BULLS. **OUR TEAM IS WITH YOU ALL THE WAY!**

Back Row: Luc Vaillancourt\* (Manager) David Evans\* 2nd Row: Brian Neal, Roy Stevenson\*, George Barrie, John Lanning\*, Rick Wallace\* 3rd Row: Dave Emmons, Tom Walmsley\*, Vincent England, Ben Villumsen\* Front Row: Jeff Howard\*, Paul Vandervoort, George Bateman & Doug Hatfield\*