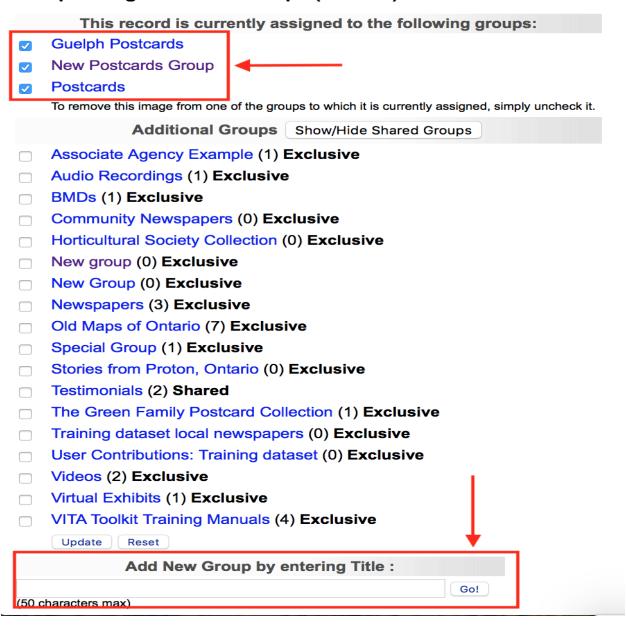

To add a record to a group – or groups – simply click on the box beside that group. Once you have chosen all the groups you want, don't forget to click **Update** to commit the changes.

In this example, we are going to add a record to several groups:

Once you click on **Update**, the record is added to the chosen group(s):