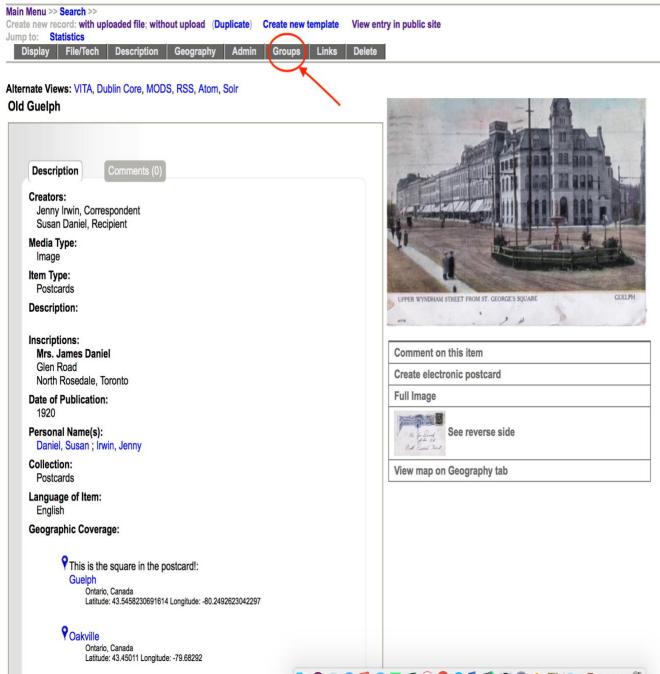

#### 2.2 CREATING A GROUP FROM WITHIN THE GROUP TAB

Whether you are creating a new record, or editing an existing one, you can use the **Group** tab from within the VITA workflow – a quick and easy way to ensure your records are aggregated for optimum collection management.

Clicking on the Groups tab will take you to the Groups Management screen where you will see a list of all the groups you have created for your agency.

### Group Management: Old Guelph (id: 1048)

| This record is currently assigned to the follow       | ing groups: |  |  |  |
|-------------------------------------------------------|-------------|--|--|--|
| None                                                  |             |  |  |  |
| Additional Groups Show/Hide Shared Gro                | oups        |  |  |  |
| Associate Agency Example (1) Exclusive                |             |  |  |  |
| Audio Recordings (1) Exclusive                        |             |  |  |  |
| BMDs (1) Exclusive                                    |             |  |  |  |
| ☐ Community Newspapers (0) Exclusive                  |             |  |  |  |
| ☐ Guelph Postcards (0) Exclusive                      |             |  |  |  |
| ☐ Horticultural Society Collection (0) Exclusive      | 9           |  |  |  |
| New group (0) Exclusive                               |             |  |  |  |
|                                                       |             |  |  |  |
| <ul> <li>New Postcards Group (0) Exclusive</li> </ul> |             |  |  |  |
| Newspapers (3) Exclusive                              |             |  |  |  |
| <ul> <li>Old Maps of Ontario (7) Exclusive</li> </ul> |             |  |  |  |
| Postcards (6) Exclusive                               |             |  |  |  |
| Special Group (1) Exclusive                           |             |  |  |  |
| ☐ Stories from Proton, Ontario (0) Exclusive          |             |  |  |  |
| ☐ Testimonials (2) Shared                             |             |  |  |  |
| ☐ The Green Family Postcard Collection (1) Ex         | cclusive    |  |  |  |
| ☐ Training dataset local newspapers (0) Exclu         | sive        |  |  |  |
| ☐ User Contributions: Training dataset (0) Exc        | lusive      |  |  |  |
| ─ Videos (2) Exclusive                                |             |  |  |  |
| ─ Virtual Exhibits (1) Exclusive                      |             |  |  |  |
|                                                       |             |  |  |  |
| Update Reset                                          |             |  |  |  |
| Add New Group by entering Title                       | <b>:</b>    |  |  |  |
|                                                       | Go!         |  |  |  |
| (50 characters max)                                   |             |  |  |  |