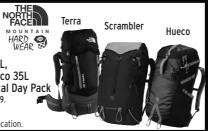

Availability & selection may vary by location

YOUR CHOICE SAVE UP TO \$60 **9**99 ea.

The North Face Terra 35L, Mountain Hardwear Hueco 35L or Scrambler 30L Technical Day Pack Terra or Hueco. Our Reg. Price 139.99. Scrambler, Our Reg. Price 111.99.