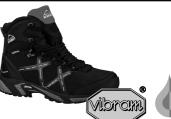

**MERRELL** 

SAVE \$80

Merrell Jacinto WP Winter Boot Men's. Our Reg. Price 189.99.

**CLEARANCE\*** Was \$134.99/**n**ow 8999

Icebreaker Escape Pullover Hoody Men's. Our Original Price 179.99. Colour selection may vary by location.