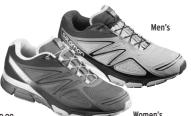

**Cushe** Swell Casual Shoe Men's. Our Reg. Price 129.99

McKinley Genetic Mid AQX Light Hiking Boot Men's. Our Reg. Price 149.99

salomon

SAVE \$50 79<sup>99</sup>

Salomon X-Scream 3D Trail Running Shoe Men's or Women's. Our Reg. Price 129.99.