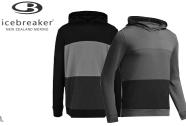

**MERRELL** 

SAVE \$80

Merrell Jacinto WP Winter Boot Men's. Our Reg. Price 189.99.

**CLEARANCE\*** Was \$134.99/**n**ow 8999

Icebreaker Escape Pullover Hoody Men's. Our Original Price 179.99. Colour selection may vary by location.