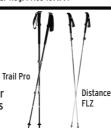

SOG Field Pup II, Sogfari Machete 10" Tanto and **Entrenching Tool Combo** Our Reg. Price 119.99

A Black Diamond **YOUR CHOICE SAVE OVER 40% 19**99

Black Diamond Trail Pro or Distance FLZTrekking Poles Our Reg. Price 139.99.