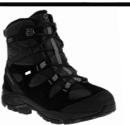

**MERRELL** 

SAVE \$80

Merrell Jacinto WP Winter Boot Men's. Our Reg. Price 189.99.

**CLEARANCE\*** Was \$134.99/**n**ow 8999

Icebreaker Escape Pullover Hoody Men's. Our Original Price 179.99. Colour selection may vary by location.