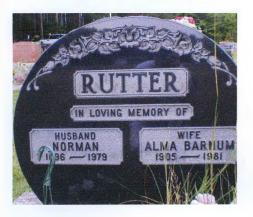

## **RUTTER**, Norman

Born July 8 1896 Port Hope. In Nov 1915, Died 1979 and buried Pine Grove Cemetery Norland. **Served WW1**, 724568, 109<sup>th</sup> Overseas, A Coy.

## Married Alma BARNUM

Brother of Richard (Sr) & son of Lena. In 1901 census of Canada, there was no Norman or Richard Rutter of the correct age, and only one Lena bn 19 Aug 1871, living Hastings East, (B-5 Hungerford, page 11, line 44) with husband Levie born 30 Apr 1866.