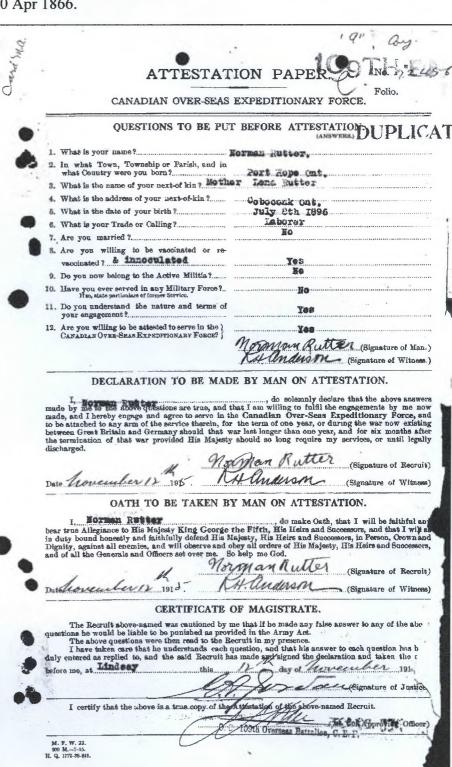

## **RUTTER**, Norman

Born July 8 1896 Port Hope. In Nov 1915, Died 1979 and buried Pine Grove Cemetery Norland. **Served WW1**, 724568, 109<sup>th</sup> Overseas, A Coy.