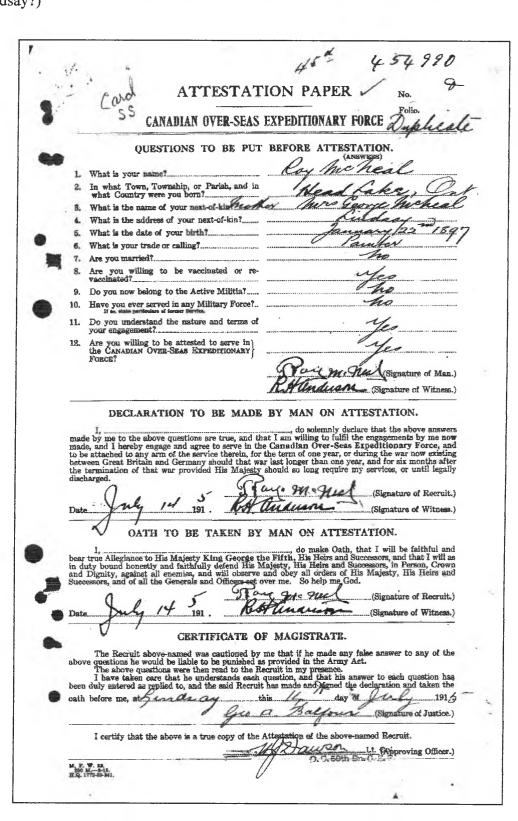

## McNEAL, Roy G.W.

Born 22 or 23 Jan 1897 Head Lake, Victoria Co ON, son of George & Martha. On Attestation, July 14 1915, was Presbyterian, a painter, with next of kin mother living Lindsay. Vernon LeCraw said mother Martha died during WW1 and house in Uphill burned. Unknown if family returned to the area, although one brother married in Lindsay and lived in Fenelon Falls. The other brother married in Peterborough. Served WW1 454990, 45<sup>th</sup> (Lindsay?)