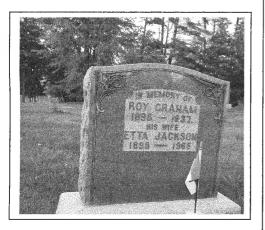

1911 Bexley 3 pl Ln 1-8 James, Hannah, Violet, Roy Nov 1895, Mark Apr 1898, Alice Aug 1904, Edward Dec 1906, "Lazuet" June 1909

Married Etta JACKSON
Father of Jean, Ted (James
Edmund) of Orono
Died 1937, killed in work accident,
and buried Coboconk Cemetery.
Daughter Isobel Beatrice b Feb
1928, died July 30 1930 also
buried Coboconk Cemetery