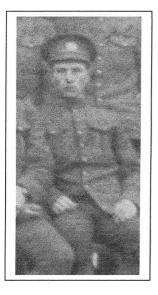

## GRAHAM, Roy (Harry Archibald R)

According to birth record, born 15 Dec 1895 Attestation paper says 22 Nov 1897, Highgate, Raleigh Twp, Kent Co., ON, son of James Archie Graham & Hannah [PEET]. Father was a miller at time of his birth. Sister Emma Windat lives Fenelon 887-2808

Served WW1, #726137 109<sup>th</sup>- 22<sup>nd</sup> Machine gunner. When signed up Feb 1 1916, occupation timekeeper

1901 Census Harwich D9 Kent p9, Ln 27-32 Father James bn Mar 3 1871, mother Hanna May 19 1873 (Em fm England 1875), Violet Sept 17 1892, John R Feb 16 1894, Harry A Nov 2 1895, James Apr 24 1989

1911 Bexley 3 pl Ln 1-8 James, Hannah, Violet, Roy Nov 1895, Mark Apr 1898, Alice Aug 1904, Edward Dec 1906, "Lazuet" June 1909

Married Etta JACKSON
Father of Jean, Ted (James
Edmund) of Orono
Died 1937, killed in work accident,
and buried Coboconk Cemetery.
Daughter Isobel Beatrice b Feb
1928, died July 30 1930 also
buried Coboconk Cemetery