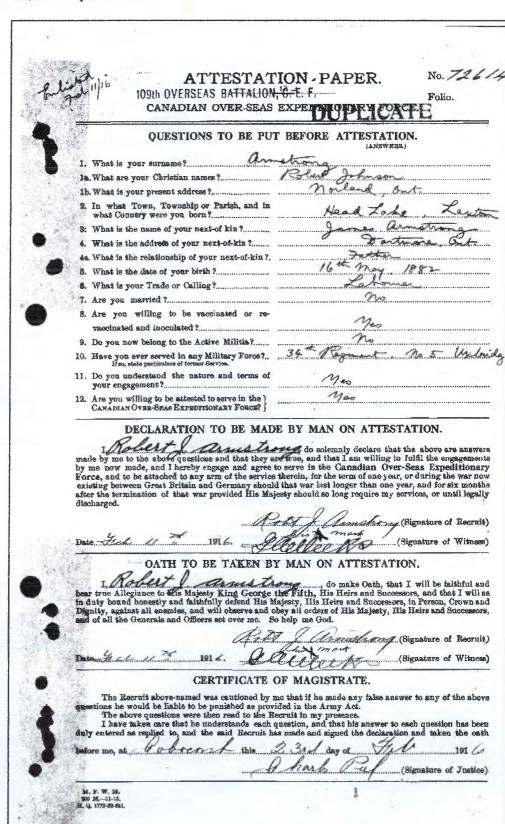

## ARMSTRONG, Johnson (Rob't J)

Born 16 May 1882, Head Lake, Laxton Twp. Died Jan 21 1944, & buried Norland Pinegrove Cemetery. Served WW1, 726142, 109<sup>th</sup> Overseas Bttn. Lived Norland 1916 & signed up in Coboconk, using X mark, not signature. See attestation paper. Also served 34<sup>th</sup> Reg't Militia #5 Uxbridge