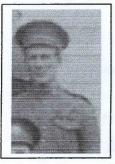

## ARMSTRONG, Johnson (Rob't J)

Born 16 May 1882, Head Lake, Laxton Twp. Died Jan 21 1944, & buried Norland Pinegrove Cemetery. Served WW1, 726142, 109<sup>th</sup> Overseas Bttn. Lived Norland 1916 & signed up in Coboconk, using X mark, not signature. See attestation paper. Also served 34<sup>th</sup> Reg't Militia #5 Uxbridge