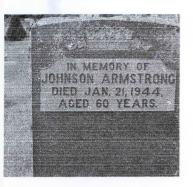

## ARMSTRONG, Johnson (Rob't J)

Born 16 May 1882, Head Lake, Laxton Twp. Died Jan 21 1944, & buried Norland Pinegrove Cemetery. Served WW1, 726142, 109<sup>th</sup> Overseas Bttn. Lived Norland 1916 & signed up in Coboconk, using X mark, not signature. See attestation paper. Also served 34<sup>th</sup> Reg't Militia #5 Uxbridge