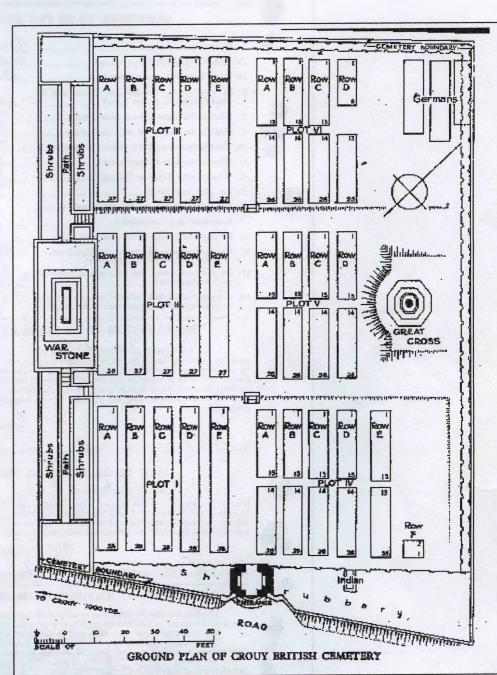

CROUY BRITISH
CEMETERY, CROUY-SURSOMME, France
Grave Reference: VI. C. 9.
Location: Crouy is a village
about 16 kilometres north-west
of Amiens on the west side of the
River Somme, on the AmiensAbbeville main road. The
CROUY BRITISH CEMETERY
is a little south of the village on
the west side of the road to

Cavillon.

By 1911 census, the family was in Carden Twp p7, lines 26-29
Joshua Oct 1869
Mary June 1861
Wm "Edmond" July 1884
Ada Pearl Aug 1888 (Ada would marry Art Davis, also a veteran)